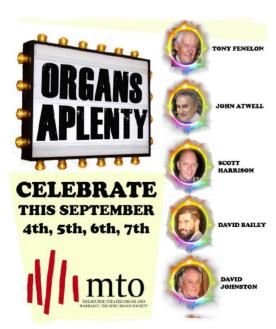

## AND MELBOURNE CELEBRATES 60 YEARS IN SEPTEMBER:

From 4 to 7 September, 2020, **Melbourne Theatre Organ** celebrates sixty years of theatre organ. In a weekend similar to our fiftieth anniversary program, TOSA(VIC) will be holding "ORGANS APLENTY" featuring John Atwell, David Bailey, Leith Ewart, Tony Fenelon, Scott Harrison, David Johnson and Terezia Kalkbrenner.